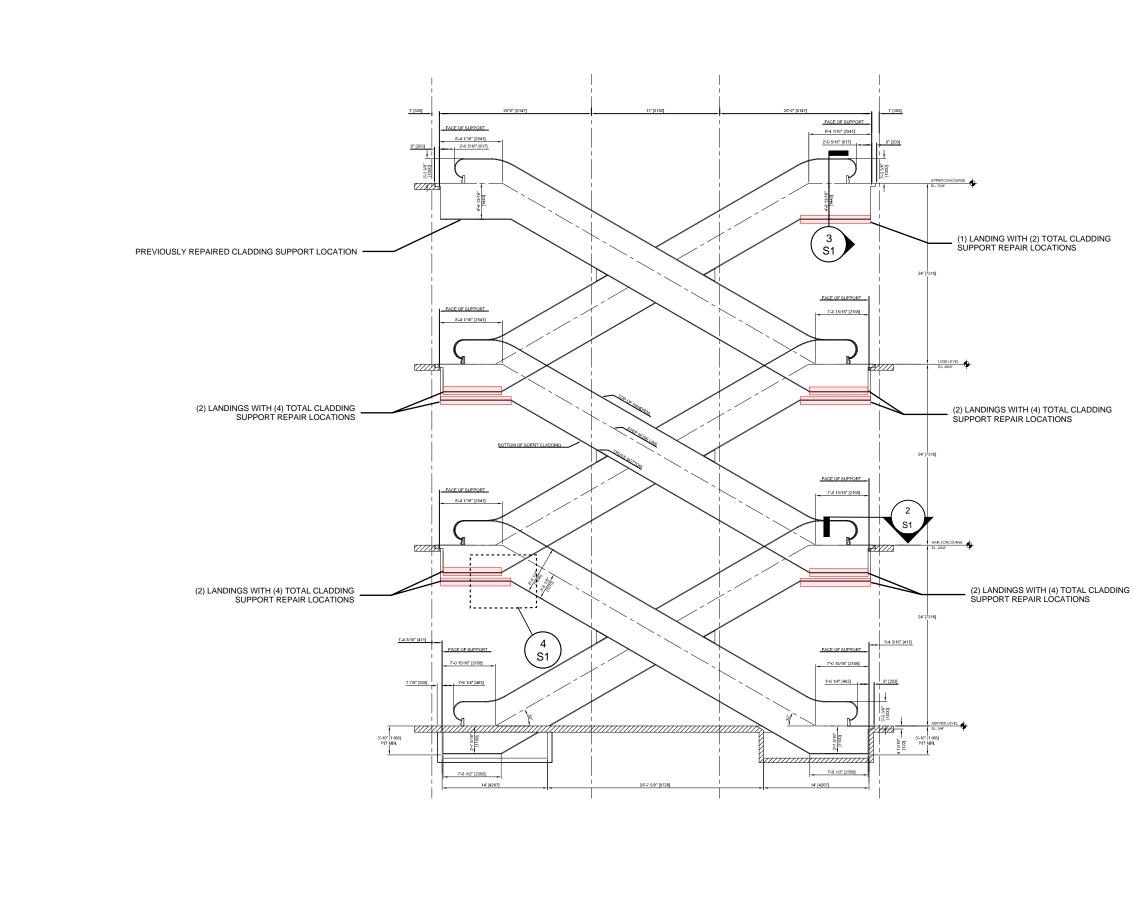

#### SCOPE OF WORK

SCOPE OF WORK IS LIMITED TO THE REMOVAL AND REPLACEMENT OF ISOLATED STEEL SUPPORTS OF EXTERIOR ESCALATOR CLADDING.

FOR THIS PROJECT, CONTRACTOR IS RESPONSIBLE FOR ALL ITEMS NOT EXPLICITLY ADDRESSED HEREIN, OR SHALL PROCURE APPROPRIATE DESIGN PROFESSIONALS.

CONTRACTOR SHALL FIELD VERIFY DIMENSIONS AND ELEVATIONS PRIOR TO FABRICATION OF STRUCTURAL MEMBERS.

REMOVE AND REPLACE EXISTING ARCHITECTURAL, ELECTRICAL, MECHANICAL, STRUCTURAL, CIVIL, OR MISCELLANEOUS ITEMS AS NECESSARY.