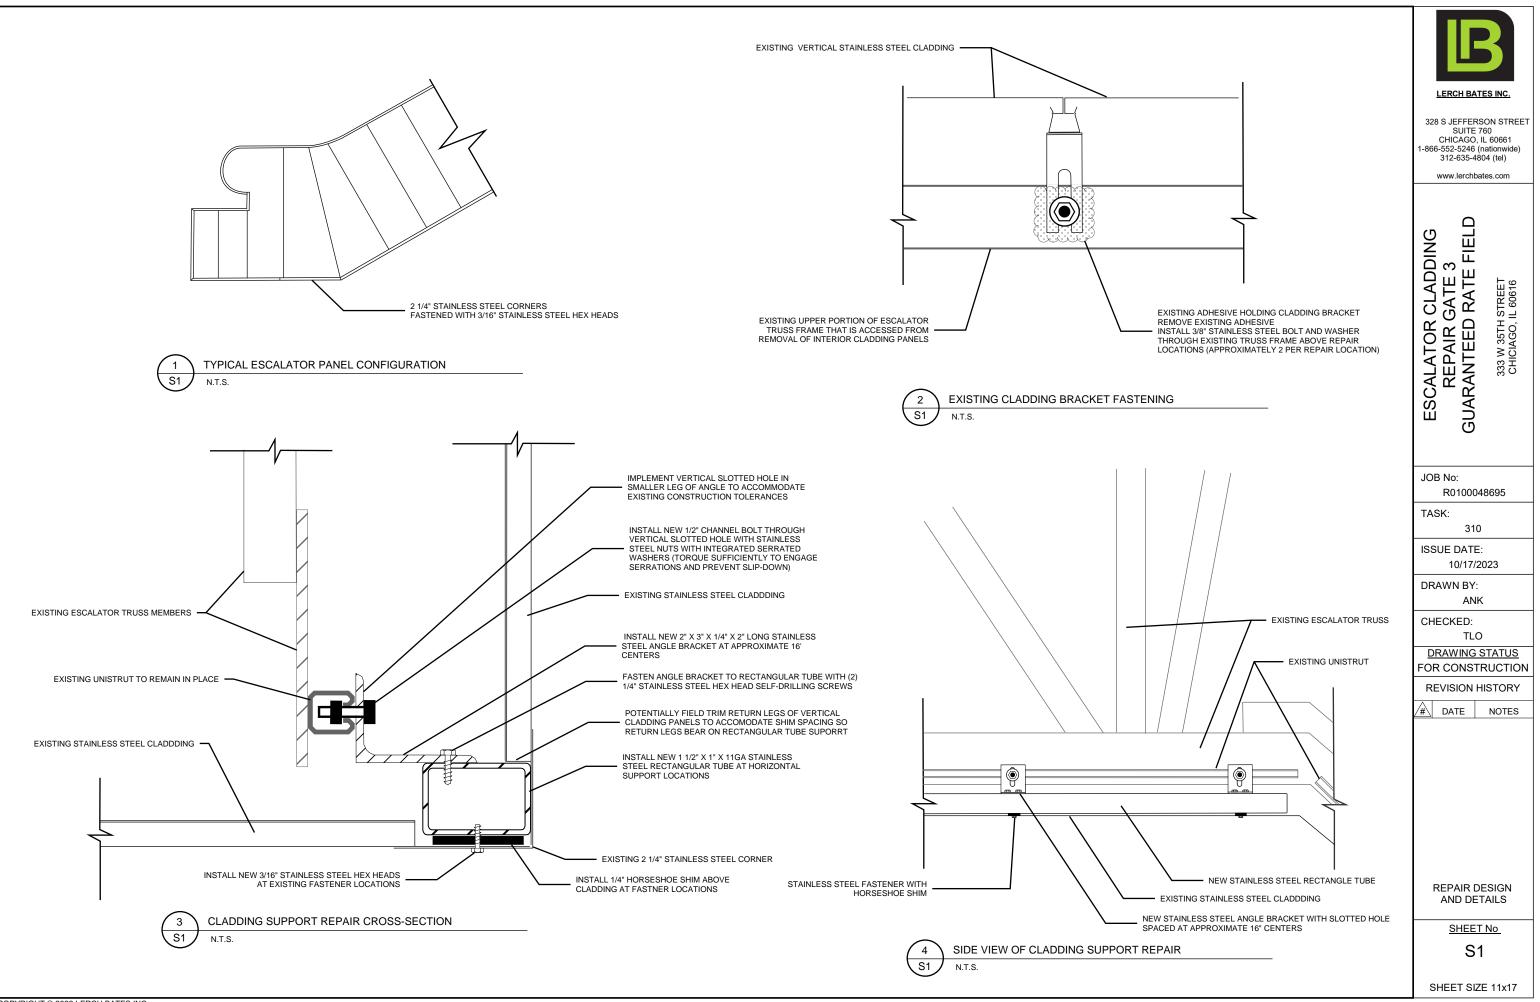

#### SCOPE OF WORK

SCOPE OF WORK IS LIMITED TO THE REMOVAL AND REPLACEMENT OF ISOLATED STEEL SUPPORTS OF EXTERIOR ESCALATOR CLADDING.

FOR THIS PROJECT, CONTRACTOR IS RESPONSIBLE FOR ALL ITEMS NOT EXPLICITLY ADDRESSED HEREIN, OR SHALL PROCURE APPROPRIATE DESIGN PROFESSIONALS.

#### STAINLESS STEEL

STAINLESS STEEL RECTANGULAR TUBE – ASTM A5554, 304 ALLOY, FY = 31 KSI STAINLESS STEEL ANGLE – ASTM A276-10, 304 ALLOY, FY = 31 KSI