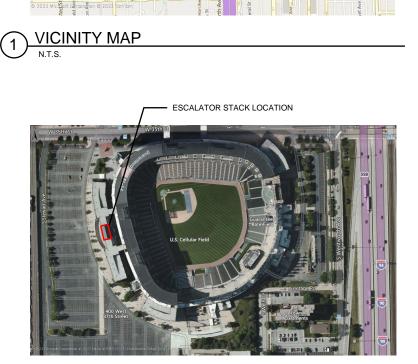

| IR                                                                                                                                  |                                         |  |  |
|-------------------------------------------------------------------------------------------------------------------------------------|-----------------------------------------|--|--|
| LERCH BATES INC.                                                                                                                    |                                         |  |  |
| 328 S JEFFERSON STREET<br>SUITE 760<br>CHICAGO, IL 60661<br>1-866-552-5246 (nationwide)<br>312-635-4804 (tel)<br>www.lerchbates.com |                                         |  |  |
| ESCALATOR CLADDING<br>REPAIR GATE 3<br>GUARANTEED RATE FIELD                                                                        | 333 W 35TH STREET<br>CHICIAGO, IL 60616 |  |  |
| JOB No:                                                                                                                             |                                         |  |  |
| R0100048695<br>TASK:                                                                                                                |                                         |  |  |
| 310<br>ISSUE DATE:                                                                                                                  |                                         |  |  |
| 10/17/2023<br>DRAWN BY:                                                                                                             |                                         |  |  |
| ANK<br>CHECKED:                                                                                                                     |                                         |  |  |
| TLO<br>DRAWING STATUS<br>FOR CONSTRUCTION                                                                                           |                                         |  |  |
| REVISION HISTORY                                                                                                                    |                                         |  |  |
| # DATE NOTES                                                                                                                        |                                         |  |  |
|                                                                                                                                     |                                         |  |  |
| ESCALATOR<br>LOCATION OVERVIEW                                                                                                      |                                         |  |  |
| <u>SHEET №</u><br>G1                                                                                                                |                                         |  |  |
| SHEET SIZE 11x17                                                                                                                    |                                         |  |  |